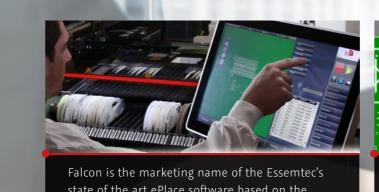

# latest technology.

- Proven Windows 10 operating system
- High speed operation with 64-bit computer
- Easy to adapt with standard windows computer

Falcon is the marketing name of the Essemtec's state of the art ePlace software based on the "eez-technology" architecture. ePlace is specifically designed for touch screen based operation (SEMI standards). The clearly structured layout is identical on all screens and contains a large graphical section, combined with a parameter and soft key area. All elements are optimized for the use of 21" wide touch screens.

Eez-Technology allows easy and intuitive control of highly complex processes used in high-mix SMD production environments. It combines state-of-the-art .net software technology and an integrated database with a clear and structured graphical user interface. This interface visualizes in real time actual production runs and gives clear information about the current status.