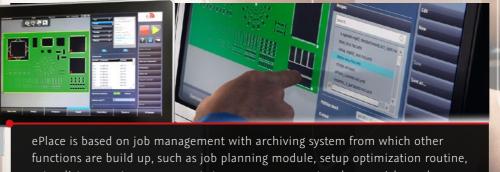

ePlace is based on job management with archiving system from which other functions are build up, such as job planning module, setup optimization routin setup list generator, component storage management and more. A barcode reader is used for feeder setup and replenishment, which is the quickest and safest way to assign a component to a feeder.