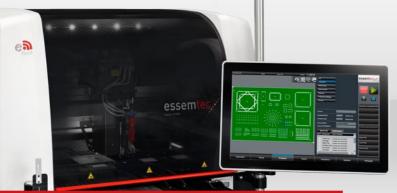

# latest technology.

- Proven Windows 10 operating system
- High speed operation with 64-bit computer
- Easy to adapt with standard windows computer

Falcon is the marketing name of the Essemtec's state of the art ePlace software based on the "eez-technology" architecture. ePlace is specifically designed for touch screen based operation (SEMI standards). The clearly structured layout is identical on all screens and contains a large graphical section, combined with a parameter and soft key area. All elements are optimized for the use of 21" wide touch screens.

Eez-Technology allows easy and intuitive control of highly complex processes used in high-mix SMD production environments. It combines state-of-the-art .net software technology and an integrated database with a clear and structured graphical user interface. This interface visualizes in real time actual production runs and gives clear information about the current status.