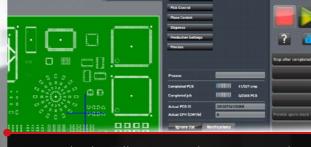

### realtime information.

- Live camera stream, zoom and drag
- Universal CAD input, graphical conversion
- Live KPI (Key Performance Indicator)

ePlace is based on job management with archiving system from which other functions are build up, such as job planning module, setup optimization routin setup list generator, component storage management and more. A barcode reader is used for feeder setup and replenishment, which is the quickest and safest way to assign a component to a feeder.