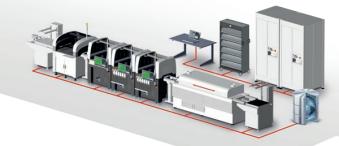

Hive, the next-generation warehouse management solution, helps users to expand system capacities at any time to suit individual and growing needs. Hive provides interfaces to our own and third party storage systems, as well as connections to ERP systems and forms the basis for a fully integrated material flow. From incoming goods, to the main warehouse, setup station, Essemtec production machines, to the finished product.