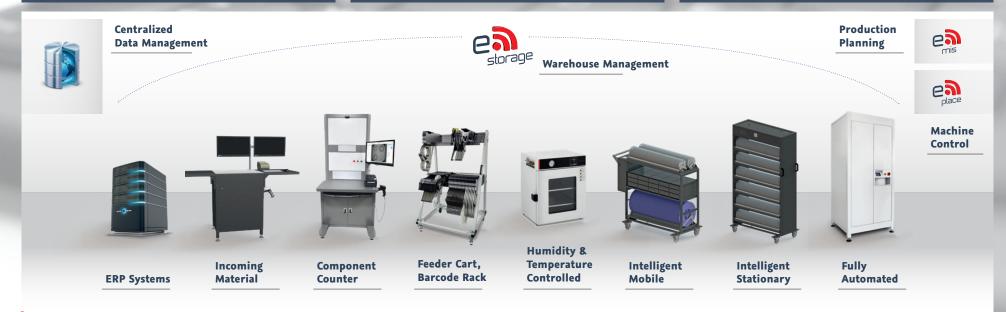

# SMART SMD MATERIAL MANAGEMENT SOLUTIONS

Introducing - Hive - Fully integrated end-to-end storage solutions. Full traceability down to individual components.

INTEGRATION MADE EASY & FULL CONNECTIVITY

Hive, the next-generation warehouse management solution, helps users to expand system capacities at any time to suit individual and growing needs. Hive provides interfaces to our own and third party storage systems, as well as connections to ERP systems and forms the basis for a fully integrated material flow. From incoming goods, to the main warehouse, setup station, Essemtec production machines, to the finished product.

## archimede. rack -/cart

Smart pick-to-light storage racks with a capacity of 720 or 960 (extended) 7" reels.

naturally adaptive 4.0

SMD reels of all sizes (7"-15"), trays, boxes, bulk, sticks.

Rack or mobile cart versions.

#### automated storage.

Fully automatic storage cabinets for SMD reels of all sizes, trays, boxes, bulk, sticks, etc.

Adaptable with any third party storage system.