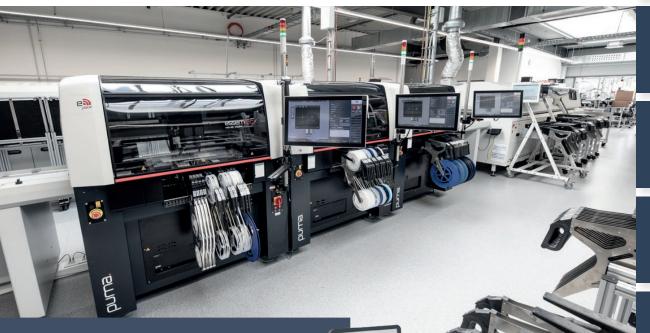

Hive, the next-generation warehouse management solution, helps users to expand system capacities at any time to suit individual and growing needs. Hive provides interfaces to our own and third party storage systems, as well as connections to ERP systems and forms the basis for a fully integrated material flow. From incoming goods, to the main warehouse, setup station, Essemtec production machines, to the finished product.

#### automated storage.

Fully automatic storage cabinets for SMD reels of all sizes, trays, boxes, bulk, sticks, etc.

Adaptable with any third party storage system.