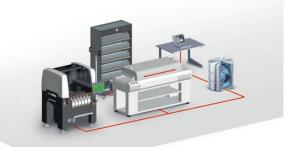

Hive, the next-generation warehouse management solution, helps users to expand system capacities at any time to suit individual and growing needs. Hive provides interfaces to our own and third party storage systems, as well as connections to ERP systems and forms the basis for a fully integrated material flow. From incoming goods, to the main warehouse, setup station, Essemtec production machines, to the finished product.